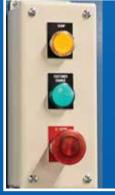

- DUMP-Unwinds the belt fully then drops a batch into the AutoWUFT.
- Customer Change- Starts blinking when the overhead bag is a different customer than the one currently in the AutoWUFT.
- E-stop- Haults all functions of the AutoWUFT.