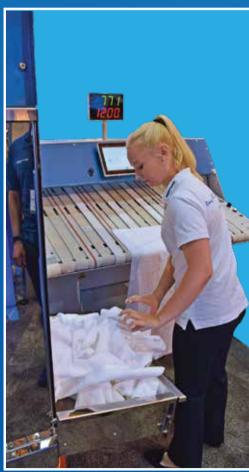

#### **OPERATOR BENEFITS**

- Improved product & performance quality
- Stainless steel feeding tables provide an ergonomic height to reduce operator strain
- Foot pedal allows operator to wind belt up and down
- Presents goods in smaller batches to allow faster feeding
- Eliminate operator fatigue & ergonomic-related injuries
- Equipped with belt wind up & down positional limits
- Informs the operator about customer changes

- DUMP-Unwinds the belt fully then drops a batch into the AutoWUFT.
- Customer Change- Starts blinking when the overhead bag is a different customer than the one currently in the AutoWUFT.
- E-stop- Haults all functions of the AutoWUFT.