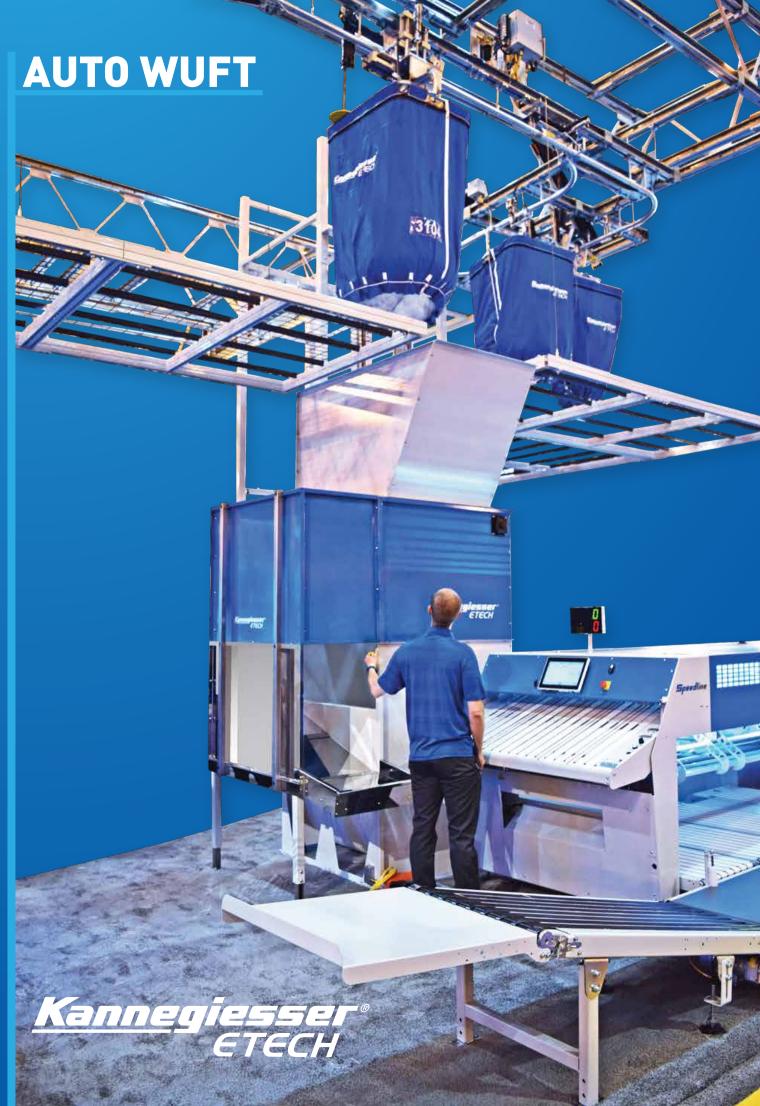

# AUTO WIND UP FEEDING TABLE

Providing an efficient means of high-volume linen delivery to operators.

### **AUTO WIND UP FEEDING TABLE**

Kannegiesser ETECH's AUTO WUFT is leading the way to improving productivity & safety with automated clean linen work station delivery.

Operators performing the repetitive motion of picking & placing linen consistently is a difficult task. By delivering an ergonomic work station with speed & safety in mind improve operator experience & performance.