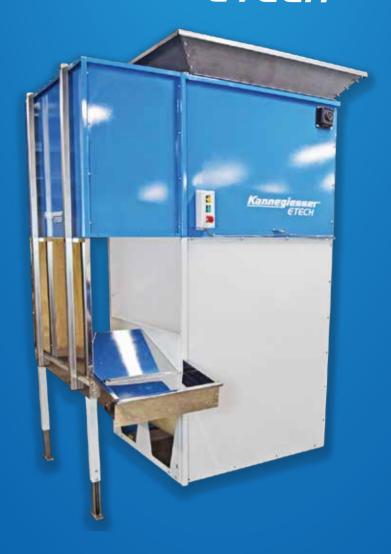

### **DESIGN BENEFITS**

- The chute allows for easy transfer of goods from rail system bags, enclosed loading area fully protects operator during drops
- Linen load capacity is 500 lbs. for small pieces
- 11 second unwind time allows for no waiting from operator
- Automatically calls, stages & opens bags from the storage area
- Equipped with a 1/3 HP motor with configurations for customer's specific needs
- Optional dual sided feeding tables to allow faster processing