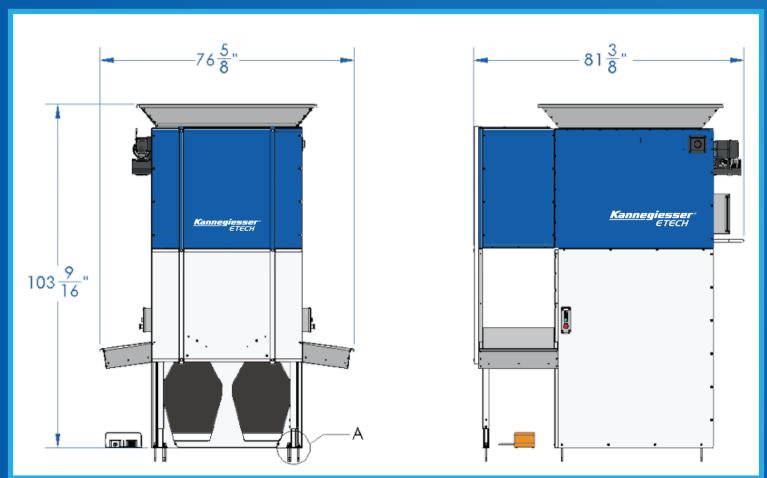

ove operator experience & performance.



- DUMP-Unwinds the belt fully then drops a batch into the AutoWUFT.
- Customer Change- Starts blinking when the overhead bag is a different customer than the one currently in the AutoWUFT.
- E-stop- Haults all functions of the AutoWUFT.

### **DESIGN BENEFITS**

- The chute allows for easy transfer of goods from rail system bags, enclosed loading area fully protects operator during drops
- Linen load capacity is 500 lbs. for small pieces
- 11 second unwind time allows for no waiting from operator
- Automatically calls, stages & opens bags from the storage area
- Equipped with a 1/3 HP motor with configurations for customer's specific needs
- Optional dual sided feeding tables to allow faster processing

#### **PLACEMENT CONVENTIONS & DIMENSIONS**





## Kannegiesser® ETECH



An ergonomic clean linen delivery work station with speed and safety in mind to improve operator experience and performance.

Kannegiesser ETECH

Minneapolis, Minnesota

info@kannegiesser-etech.com www.kannegiesser-etech.com Check out the AUTO WUFT video