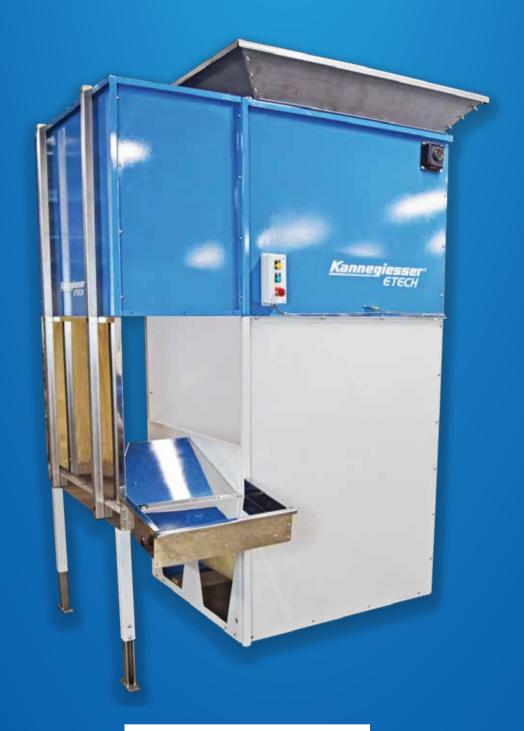

# AUTO WIND UP FEEDING TABLE

Providing an efficient means of high-volume linen delivery to operators.

### **AUTO WIND UP FEEDING TABLE**

Kannegiesser ETECH's AUTO WUFT is leading the way to improving productivity & safety with automated clean linen work station delivery.

Operators performing the repetitive motion of picking & placing linen consistently is a difficult task. By delivering an ergonomic work station with speed & safety in mind improve operator experience & performance.

### **DESIGN BENEFITS**

- The chute allows for easy transfer of goods from rail system bags, enclosed loading area fully protects operator during drops
- Linen load capacity is 500 lbs. for small pieces
- 11 second unwind time allows for no waiting from operator
- Automatically calls, stages & opens bags from the storage area
- Equipped with a 1/3 HP motor with configurations for customer's specific needs
- Optional dual sided feeding tables to allow faster processing