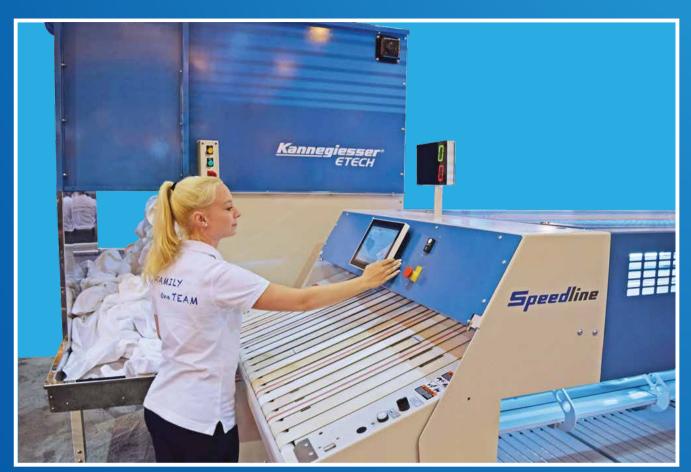

#### **OPERATOR BENEFITS**

- Improved product & performance quality
- Stainless steel feeding tables provide an ergonomic height to reduce operator strain
- Foot pedal allows operator to wind belt up and down
- Presents goods in smaller batches to allow faster feeding
- Eliminate operator fatigue & ergonomic-related injuries
- Equipped with belt wind up & down positional limits
- Informs the operator about customer changes

### **AUTO WIND UP FEEDING TABLE**

Kannegiesser ETECH's AUTO WUFT is leading the way to improving productivity & safety with automated clean linen work station delivery.

Operators performing the repetitive motion of picking & placing linen consistently is a difficult task. By delivering an ergonomic work station with speed & safety in mind improve operator experience & performance.

- DUMP-Unwinds the belt fully then drops a batch into the AutoWUFT.
- Customer Change- Starts blinking when the overhead bag is a different customer than the one currently in the AutoWUFT.
- E-stop- Haults all functions of the AutoWUFT.